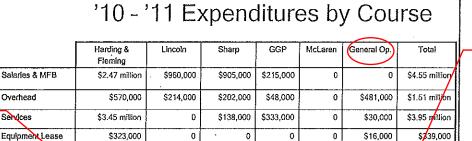

operation loss apportioned out to each Harding & Lincoln Sharp GGP McLaren General Op. Total golf Flemino management Revenue \$7.62 million \$1.18 million \$1.37 million \$720,000 \$50,000 \$345,000 \$11.29 million unit, Sharp Expenditures \$8.67 million \$1.26 million \$1.33 million \$611,000 0 \$1.15 million \$13.02 million Park is (\$805,000) (\$1.72 million) (\$1.05 million) (\$80,000) \$40,000 \$110,000 \$50,000 Surplus/(Deficit) predicted to lose money in FY10-11, Total '10 – '11 Deficit = \$1.72 million and not earn

million repayment is taken out of this expenditure, Harding is predicted to lose less money than shown here.

When the 1.18

revenue as suggested by this chart.

See note on

p. 1.

| Description                     | Sharp                            | Harding/Fleming                  | Lincoln                          | McLaren                        | Golden Gate                    | TOTALS                          |
|---------------------------------|----------------------------------|----------------------------------|----------------------------------|--------------------------------|--------------------------------|---------------------------------|
|                                 |                                  |                                  |                                  |                                |                                |                                 |
| Solf Rounds                     | <u> </u>                         |                                  |                                  |                                |                                |                                 |
| ACTUAL REVENUES:                |                                  |                                  |                                  |                                |                                |                                 |
| Golf Green Fees                 | \$ 1,250,000.00                  | \$ 4,960,000.00                  | \$ 1,100,000.00                  | \$ -                           | \$ 530,000.00                  | \$ 7,840,000.0                  |
| Concessions                     | \$ 120,000.00                    | \$ 2,660,000.00                  | \$ 80,000.00                     | \$-                            | \$ 190,000.00                  | \$ 3,050,000.0                  |
| GOLF CARD/OTHER                 | \$ 69,000.00                     | \$ 69,000.00                     | \$ 69,000.00                     | \$ 119,000.00                  | \$ 69,000.00                   | \$ 395,000.0                    |
| TOTAL ACTUAL REVENUE            | \$ 1,439,000.00                  | \$ 7,689,000.00                  | \$ 1,249,000.00                  | \$ 119,000.00                  | \$ 789,000.00                  | \$ 11,285,000.0                 |
| OPERATING EXPENDITURE:          |                                  |                                  |                                  |                                |                                |                                 |
| Salaries                        | \$ 905,000.00                    | \$ 2,470,000.00                  | \$ 960,000.00                    | \$ -                           | \$ 215,000.00                  | \$ 4,550,000.0                  |
| Overhead                        | \$ 298,200.00                    | \$ 666,200.00                    | \$ 310,200.00                    | \$ 96,200.00                   | \$ 144,200.00                  | \$ 1,515,000.0                  |
| Professional & Special Services | \$ 144,000.00                    | \$ 3,456,000.00                  | \$ 6,000.00                      | \$ 6,000.00                    | \$ 339,000.00                  | \$ 3,951,000.0                  |
| Rent/Leases Equipment           | \$ 3,200.00                      | \$ 326,200.00                    | \$ 3,200.00                      | \$ 3,200.00                    | \$ 3,200.00                    | \$ 339,000.0                    |
| Materials & Supplies            | \$ 87,000.00                     | \$ 203,000.00                    | \$ 88,000.00                     | \$ -                           | \$ 15,000.00                   | \$ 393,000.0                    |
|                                 |                                  |                                  |                                  |                                |                                |                                 |
| Work Orders                     | \$ 126,000.00<br>\$ 1,563,400.00 | \$ 297,000.00<br>\$ 7,418,400.00 | \$ 126,000.00<br>\$ 1,493,400.00 | \$ 126,000.00<br>\$ 231,400.00 | \$ 126,000.00<br>\$ 842,400.00 | \$ 801,000.0<br>\$ 11,549,000.0 |
| OTHER EXPENDITURE               |                                  |                                  |                                  |                                |                                |                                 |
| HARDING CAPITAL                 |                                  | \$ 298,000.00                    |                                  |                                |                                | \$ 298,000.                     |
| TOTAL OTHER EXPENDITURE         |                                  | \$ 298,000.00                    |                                  |                                |                                | \$ 298,000.                     |
| TOTAL EXPENDITURE               | \$ 1,563,400.00                  | \$ 7,716,400.00                  | \$ 1,493,400.00                  | \$ 231,400.00                  | \$ 842,400.00                  | \$ 11,847,000.0                 |
| Revenues - Expenditures         | \$ (124,400,00)                  | \$ (27,400,00) \$                | - \$ (244.400.00)                | \$ (112.400.00)                | \$ (53,400.00)                 | \$ (562,000.                    |